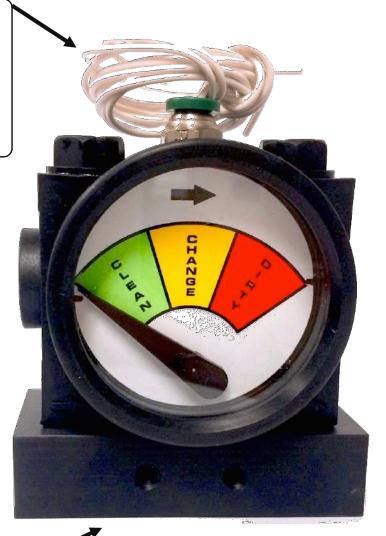

#### Electrical Switch and Mounting Options

#### **Electrical Switches**

- Factory preset
- Can be either normally open or normally closed
- 100 Volt, 0.3 Amp
- Two wire connections

#### Mounting Bases

- Either Aluminum or PVC available
- Allows for 1/8" NPT female connections
- Mounting holes for panel/remote mounting