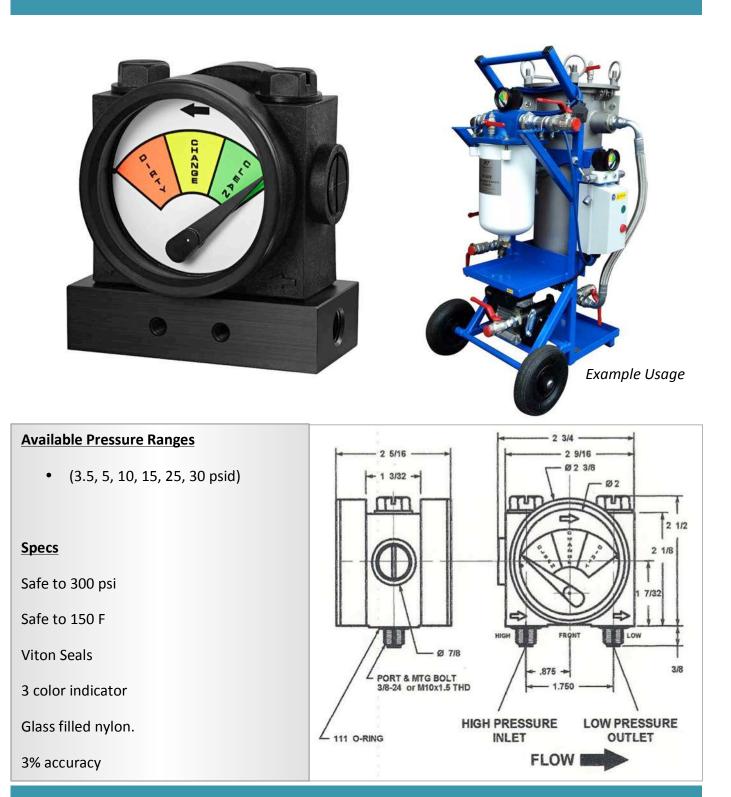

## Differential Pressure Plus Inc. Branford, CT, U.S.A



# DPP975 Indicator

website: differentialpressure.com

email: info@dpgaugeusa.com

phone: 203-481-2545

### DPP975



#### Electrical Switch and Mounting Options

#### **Electrical Switches**

- Factory preset
- Can be either normally open or normally closed
- 100 Volt, 0.3 Amp
- Two wire connections



#### Mounting Bases

- Either Aluminum or PVC available
- Allows for 1/8" NPT female connections
- Mounting holes for panel/remote mounting

# 

Differential Pressure Plus Inc. has been designing and manufacturing filter indicators and differential pressure gauges for 25 years. With our new company division, LoopMeter, we are now bringing the industry new options for electronic communication. These new designs are sure to bring fresh thinking to the industry.



Web: DifferentialPressure.com Email: info@dpgaugeusa.com Phone: 203-481-2545 Address: 67-4 North Branford Road, Branford, CT, 06405