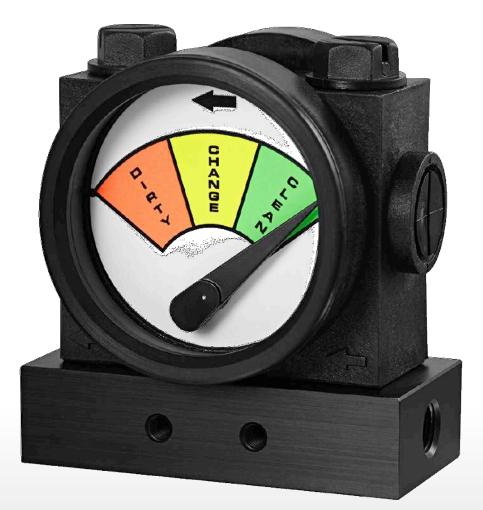

## Differential Pressure Plus Inc. Branford, CT, U.S.A



# DPP975 Indicator

website: differentialpressure.com

email: info@dpgaugeusa.com

phone: 203-481-2545

### DPP975



#### Electrical Switch and Mounting Options

#### **Electrical Switches**

- Factory preset
- Can be either normally open or normally closed
- 100 Volt, 0.3 Amp
- Two wire connections



#### Mounting Bases

- Either Aluminum or PVC available
- Allows for 1/8" NPT female connections
- Mounting holes for panel/remote mounting

# 

Differential Pressure Plus Inc. has been designing and manufacturing filter indicators and differential pressure gauges for 25 years. With our new company division, LoopMeter, we are now bringing the industry new options for electronic communication. These new designs are sure to bring fresh thinking to the industry.



Web: DifferentialPressure.